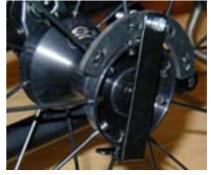

Figure 1. Locked position -the wheel can now be removed. The locking plate is attached around a

Figure 2. Unlocked position - now the wheel cannot be removed.

7. Take care to make sure that the locking plate is in unlocked position when you use the chair, otherwise the wheel can detach from the chair. See figure 2.