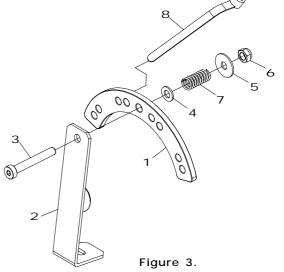

How to assemble the Tetra quick release on your Spox

- 1. Start by tightening the attachment piece (1) around the spokes of the wheels using straps (8). You should use 4 straps per wheel. Thread the straps through the 8 smaller holes on the attachment piece, not in the large hole in the centre. (See figures 1 and 2).
- 2. Cut off the extra material from the straps using scissors.
- 3. Assemble the locking plate (2), the bolt (3), the washers (4 and 5), the nut (6) and the spring (7) into the large hole in the centre, as shown in the diagram in figure 3.
- 4. Then try to loosen the wheel from the chair. Do this by pushing in the heightening section on the locking plate (2) towards the centre of the wheel hub, and lock the plate around a spoke. See figure 1.
- 5. When the locking plate is fixed in place around a spoke you will be able to remove the wheel from the chair. See figure 1.
- 6. To replace the wheel again, put it back on the chair in the usual way ensuring that the locking plate has been loosened around the wheel spokes. It will then be impossible to pull the wheel out. See figure 2.

## contains (see figure 3):

| 1. | 2 st | Tetra Q-R Spox Alu plate   | 480 00 03 |
|----|------|----------------------------|-----------|
| 2. | 2 st | Tetra Q-R Spox steel plate | 480 00 02 |
| 3. | 2 st | Bolt MLC6S M5x35           | 600 25 35 |
| 4. | 2 st | Washer 5,3x10x1            | 800 05 10 |
| 5. | 2 st | Washer M5x16x1             | 800 05 16 |
| 6. | 2 st | Lock nut M5                | 700 00 50 |
| 7. | 2 st | Spring tetra Q-R           | 480 00 10 |
| 8. | 8 st | Strapps                    | 900 00 45 |
|    |      |                            |           |