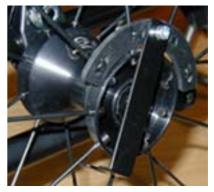

Figure 1. Locked position -the wheel can now be removed. The locking plate is attached around a

Figure 2. Unlocked position - now the wheel cannot be removed.

7. Take care to make sure that the locking plate is in unlocked position when you use the chair, otherwise the wheel can detach from the chair. See figure 2.